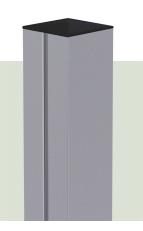

# **Post Rhombus**

Material: Aluminium

Size: 75 x 75 x 1925 mm

Colour: Silver

Surface: powder coated