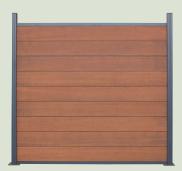

#### Basic kit 3 (Article-No. 25234 8335)

- 1 x Starter profile and end closer profile aluminium
- 9 x Filling boards bamboo
- 1 x Fitting/fastening set
- 2 x Post and -shoe for screwing

also available

Expansion kit 3 (Article-No. 25234 8336)