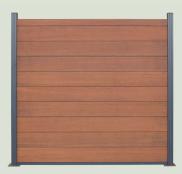

#### Basic kit 4 (Article-No. 25234 8339)

- 1 x Starter profile aluminium
- 8 x Filling boards bamboo
- 2 x Decorative profile aluminium
- 1 x Profileboard end/close up bamboo
- 1 x Fitting/fastening set
- 2 x Post and -shoe for screwing