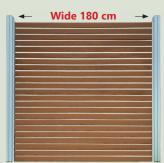

# **Deluxe**

Height and width adjustable. 2 different post types

→ Wide 180 cm →

Bamboo Connector system Deluxe NATURE

Basic kit NATURE (Art.-No. 25234 5129):

- 12 x Profile board Starter/Connecting Bamboo
- 1 x Profile board End/Close Bamboo
- 2 x Post (Bamboo) Deluxe Starter/End/Close up with decorative cap