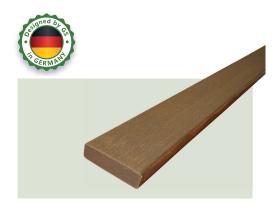

# Acapulco

Material: Bamboo

Size: ca. 1780 x 195 (200) x 20 mm

Colour: Coffee

Surface: smooth, pre-oiled

With longitudinal groove and frontal tongue

+ groove connection.

Attention: Natural colour differences are possible

Material: Bamboo

Size: ca. 1780 x 135 (140) x14 mm

Colour: Coffee

Surface: smooth, pre-oiled

With longitudinal groove and frontal tongue

+ groove connection.

Attention: Natural colour differences are possible.