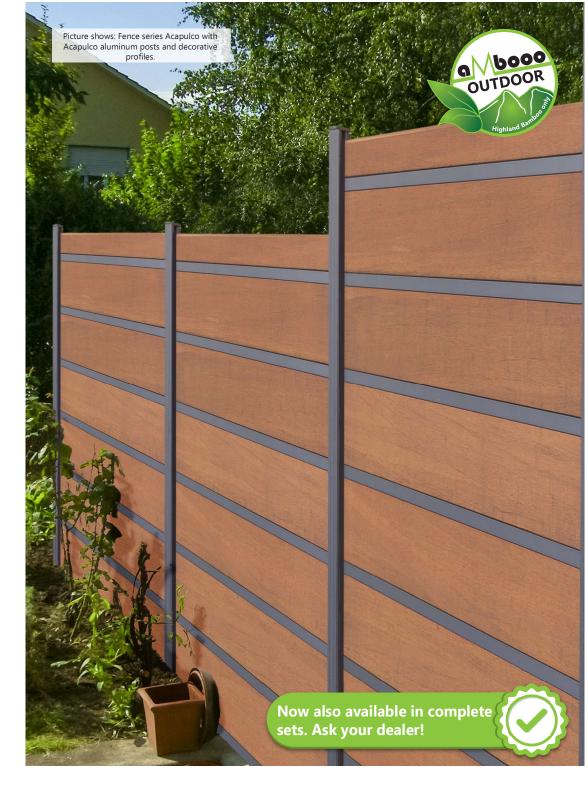

Design your fence with a choice of options. Use decorative profiles, window and HPL elements and a door for your dream fence.

#### One system - many options!

With the Acapulco fence system we offer you a creative system to design your own fence area. This fence system can be individually shortened in height and width - with or without decorative strips. Below we give you some examples of the Acapulco fence series. Which fence will be yours?