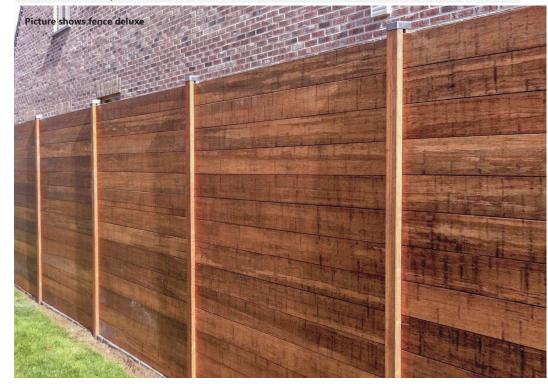

# **Deluxe**

Height and width adjustable. 2 different post types

→ Wide 180 cm →

Bamboo Connector system Deluxe NATURE

Basic kit NATURE (Art.-No. 25234 5129):

- 12 x Profile board Starter/Connecting Bamboo
- 1 x Profile board End/Close Bamboo
- 2 x Post (Bamboo) Deluxe Starter/End/Close up with decorative cap

also available NATURE expansion kit (Art.-No. 25325 4229) incl. 1x post extension with 2 grooves (Bamboo)

Connector system
Deluxe STABILO

When using the posts Acapulco an adapter profile

Basic kit STABILO (Art.-No. 25234 9207):

- 12 x Profile board Starter/Connecting Bamboo
- 1 x Profile board End/Close Bamboo
- 2 x Post and -post shoe for screwing Acapulco
- 2x Adapter profile Acapulco post for 14 mm system board Deluxe also available **STABILO expansion kit (Art.-No. 25234 9211)**