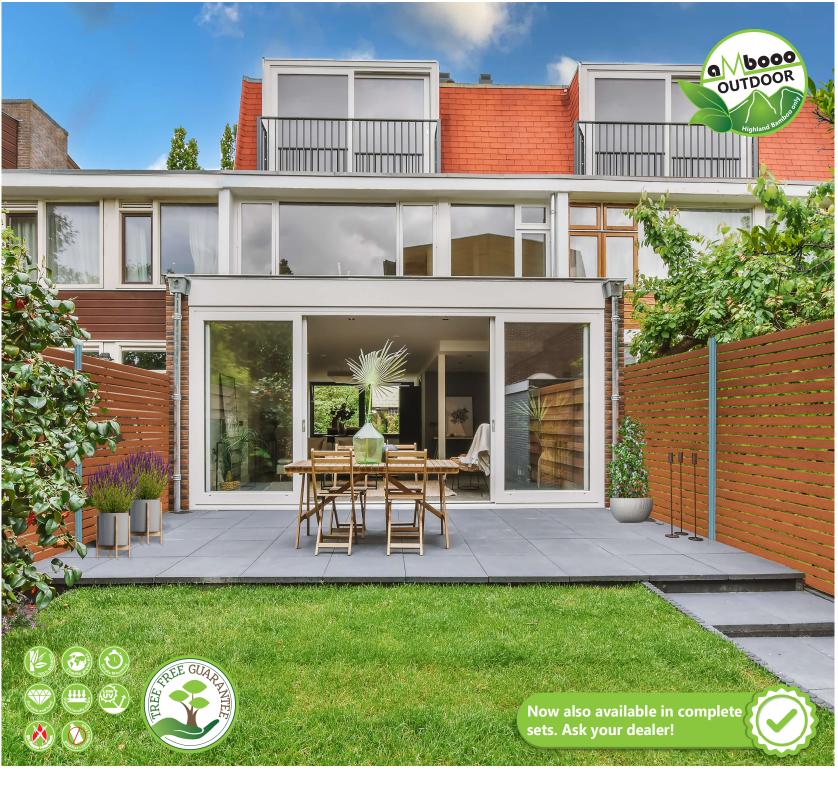

Design your fence with a choice of options. Use decorative profiles, window and HPL elements and a door for your dream fence.

#### One system - many options!

With the Acapulco fence system we offer you a creative system to design your own fence area. This fence system can be individually shortened in height and width - with or without decorative strips. Below we give you some examples of the Acapulco fence series. Which fence will be yours?