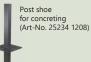

lco available:

Expansion kit 4 (Article-No. 25234 8340)

Get creative and choose between post shoes for concreting and screwing!

Post Acapulco for concreting (Art-No. 25233 9208)

> Post Acapulco for screwing (Art-No. 25233 8208)

# **Acapulco**

| Article-No.    | Article Article description            |                                | Size (mm)                                                           | Material            | Surface       |  |  |  |
|----------------|----------------------------------------|--------------------------------|---------------------------------------------------------------------|---------------------|---------------|--|--|--|
| Profile board  | Starter/Connecting                     |                                |                                                                     |                     |               |  |  |  |
| 25233 4109     |                                        | Colour: Coffee                 | 1780 x 195 x 20<br>without tongue<br>1780 x 200 x 20<br>with tongue | Bamboo              | pre-oiled     |  |  |  |
| Profile board  | End/Close up                           |                                |                                                                     |                     |               |  |  |  |
| 25233 5109     |                                        | Colour: Coffee                 | 1780 x 90 x 20                                                      | Bamboo              | pre-oiled     |  |  |  |
| Post Acapulco  | Post Acapulco aluminium for concreting |                                |                                                                     |                     |               |  |  |  |
| 25233 9208     |                                        | Colour: Antracite<br>incl. cap | 2250 x 70 x 70                                                      | Aluminium           | powder coated |  |  |  |
| Post Acapulco  | Aluminium for screwing                 |                                |                                                                     |                     |               |  |  |  |
| 25233 8208     |                                        | Colour: Antracite<br>incl. cap | 1950 x 70 x 70                                                      | Aluminium           | powder coated |  |  |  |
|                | hracite, galvanized steel, for         | screwing                       |                                                                     |                     |               |  |  |  |
| 25234 2208     | 1                                      |                                |                                                                     | Steel<br>galvanized | powder coated |  |  |  |
| Post shoe, ant | hracite, galvanized steel, for         | concreting                     |                                                                     |                     |               |  |  |  |
| 25234 1208     | +                                      |                                |                                                                     | Steel<br>galvanized | powder coated |  |  |  |
| Adapter profi  | le Acapulco for 14 mm system           | m board Deluxe                 |                                                                     |                     |               |  |  |  |
| 25235 5208     |                                        |                                | 1950 x 22 x 11                                                      | Aluminium           | powder coated |  |  |  |