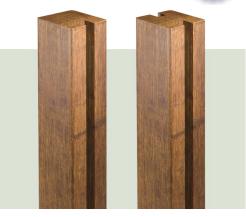

## **Post Deluxe**

Material: Bambus

Size: 70 x 70 x 2400 mm

Colour: Coffee Surface: pre-oiled