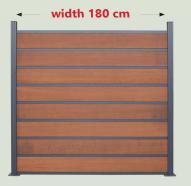

# **Deluxe**

Height and width adjustable. 2 different post types

→ Wide 180 cm →

Bamboo Connector system Deluxe NATURE

Basic kit NATURE (Art.-No. 25234 5129):

- 12 x Profile board Starter/Connecting Bamboo
- 1 x Profile board End/Close Bamboo
- 2 x Post (Bamboo) Deluxe Starter/End/Close up with decorative cap