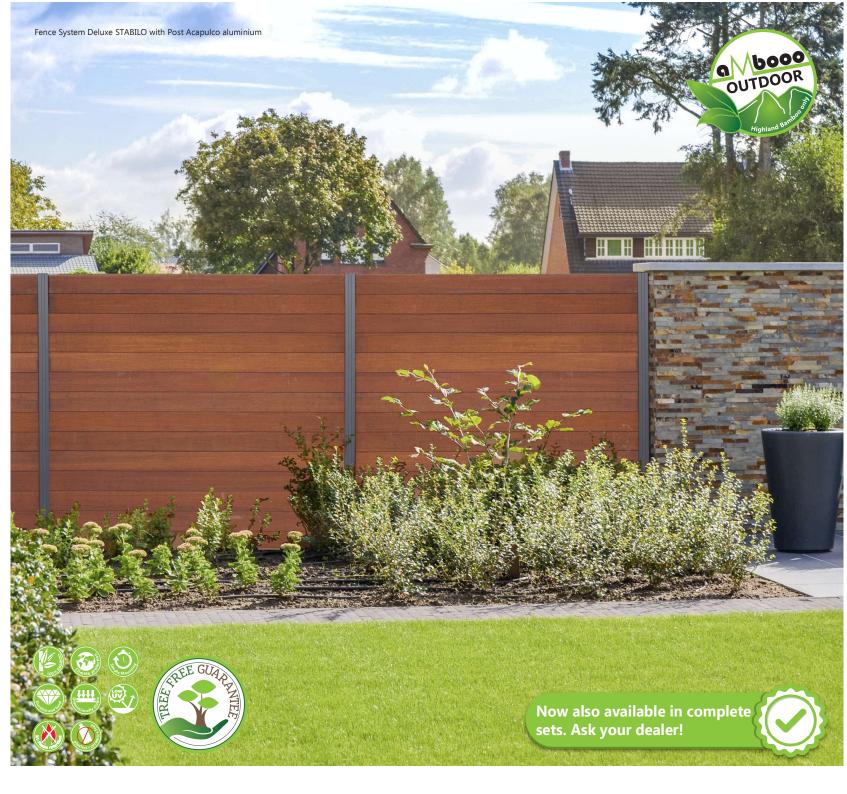

also available NATURE expansion kit (Art.-No. 25325 4229) incl. 1x post extension with 2 grooves (Bamboo)

Connector system
Deluxe STABILO

When using the posts Acapulco an adapter profile

Basic kit STABILO (Art.-No. 25234 9207):

- 12 x Profile board Starter/Connecting Bamboo
- 1 x Profile board End/Close Bamboo
- 2 x Post and -post shoe for screwing Acapulco
- 2x Adapter profile Acapulco post for 14 mm system board Deluxe also available **STABILO expansion kit (Art.-No. 25234 9211)**