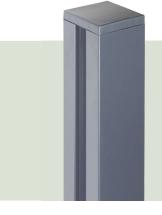

# **Post Acapulco**

Material: Aluminium

Size: 70 x 70 x 2250 mm

and **70 x 70 x 1950 mm** 

Colour: Antracite
Surface: powder coated