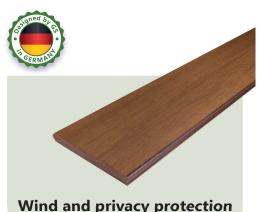

# Acapulco

Material: Bamboo

Size: ca. 1780 x 195 (200) x 20 mm

Colour: Coffee

Surface: smooth, pre-oiled

With longitudinal groove and frontal tongue

+ groove connection.

Attention: Natural colour differences are possible

Material: Bamboo

Size: ca. 1780 x 135 (140) x14 mm

Colour: Coffee

Surface: smooth, pre-oiled

With longitudinal groove and frontal tongue

+ groove connection.

Attention: Natural colour differences are possible.